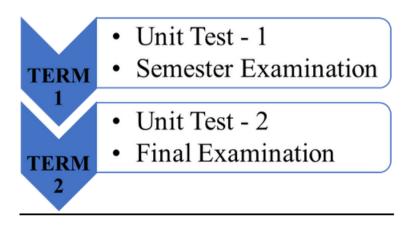

## **Examination Term-Wise**

## AKEMI JUNIOR COLLEGE Arts, Commerce & Science

(Affiliated to Maharashtra State Board)

INDEX No: J11.10.016

UDISE No: 27251006729

- A) FOR 11TH Std -
- 1. Examination/Internal Assessment:
- Unit Tests 2 Unit Tests carrying maximum 5 marks each subject will be conducted during an Academic year.
- Semester Examinations
   – 2 Semester Examinations carrying
   maximum50 markseach subject will be conducted during an Academic
   year.
- Project Submissions
   — Project Submissions for Environmental Studies
   (EVS) & Physical Education (PE) for every student is mandatory. The
   projects will be evaluated by the respective project guides and students will
   be graded in their final assessment.