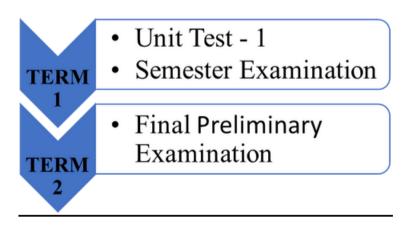

## **Examination Term-Wise**

## B) For 12th Std

- 1. Examination/Internal Assessment:
- Unit Tests 1 Unit Test carrying maximum 25 marks each subject will be conducted during an Academic year.
- Semester Examinations 2 Semester Examinations (1 Semester & 1
  Final Preliminary) carrying maximum 80 marks each subject will be
  conducted during an Academic year.
- Project Submissions Project Submissions for Environmental Studies
   (EVS) & Physical Education (PE) for every student is mandatory. The
   projects will be evaluated by the respective project guides and students will
   be graded in their final assessment.